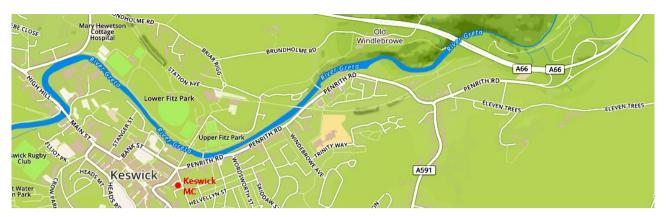

## **DRIVING DIRECTIONS**

Leave the M6 at J4 following signs A66 Keswick. Leave the A66 just before the Keswick bypass onto A591 then A5271 following the signs to Keswick. Passing a park on right at the end of which is a 'War Memorial' turn immediately L into Southey Street (one way street). Church is the second block on the R opposite Shorley Lane.