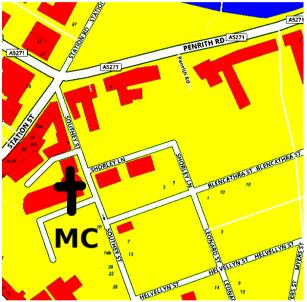

## **DRIVING DIRECTIONS**

Leave the M6 at J4 following signs A66 Keswick. Leave the A66 just before the Keswick bypass onto A591 then A5271 following the signs to Keswick. Passing a park on right at the end of which is a 'War Memorial' turn immediately L into Southey Street (one way street). Church is the second block on the R opposite Shorley Lane.

Parking on Southey Street will be difficult; there is some parking at the side of the church but, especially if you are spending some time in Keswick, there are two car parks bearing slightly R ahead past the junction of Southey Street. The first on the L is only 2hrs max. The second on the R, but poorly signposted on Otley Road, is long stay. Charges on both car parks are all day, £7.40 for 6 hours.