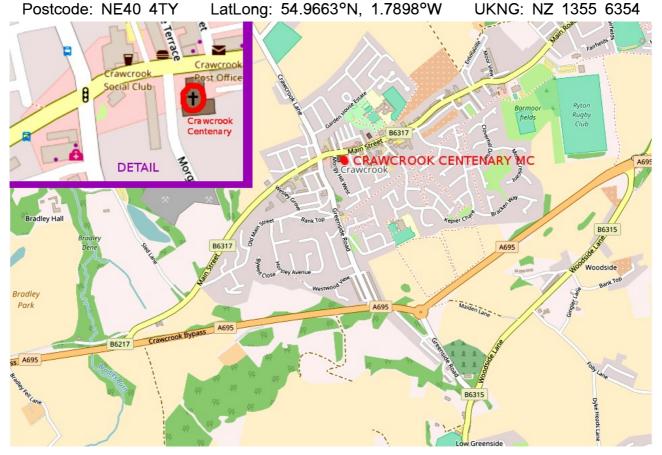

## MAP AND DIRECTIONS FOR CRAWCROOK CENTENARY METHODIST CHURCH

## TRAVELLING EAST (A695 PRUDHOE to BLAYDON)

Turn left from A695 onto the B6317 (marked Ryton) ignoring the next left turn to Bradley Hall. Continue on A695 (Main Street) about 1.2km (3/4 mile) to the traffic lights. Continue straight and Crawcrook Centenary MC is 80m past the traffic lights on the right.

## TRAVELLING WEST (A695 BLAYDON TO PRUDHOE)

Continue straight on the A695 past the junction for the B6315 (ignore signs for Ryton and Woodside/Greenside). At the next roundabout, continue straight (A695) and take the next right (marked Crawcrook & Wylam). Continue for 600m (3/8 mile) and turn right at the traffic lights. Crawcrook Centenary MC is 80m past the traffic lights on the right.